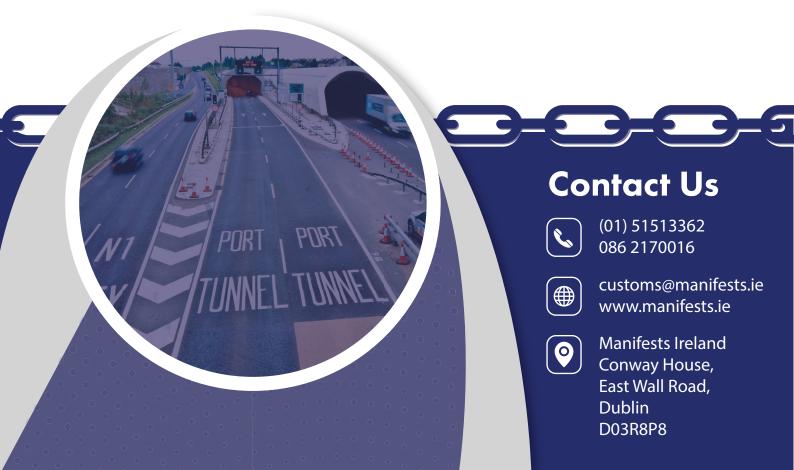

### OUR LOCATION

Manifests Ireland is situated in a prime location on East Wall Road, at the mouth of Ireland's busiest port. We have vigilance on the full Customs Clearance process, from creation of customs documents to goods leaving and entering the country through the Port.

Your customs needs are in expert hands at Manifests Ireland.